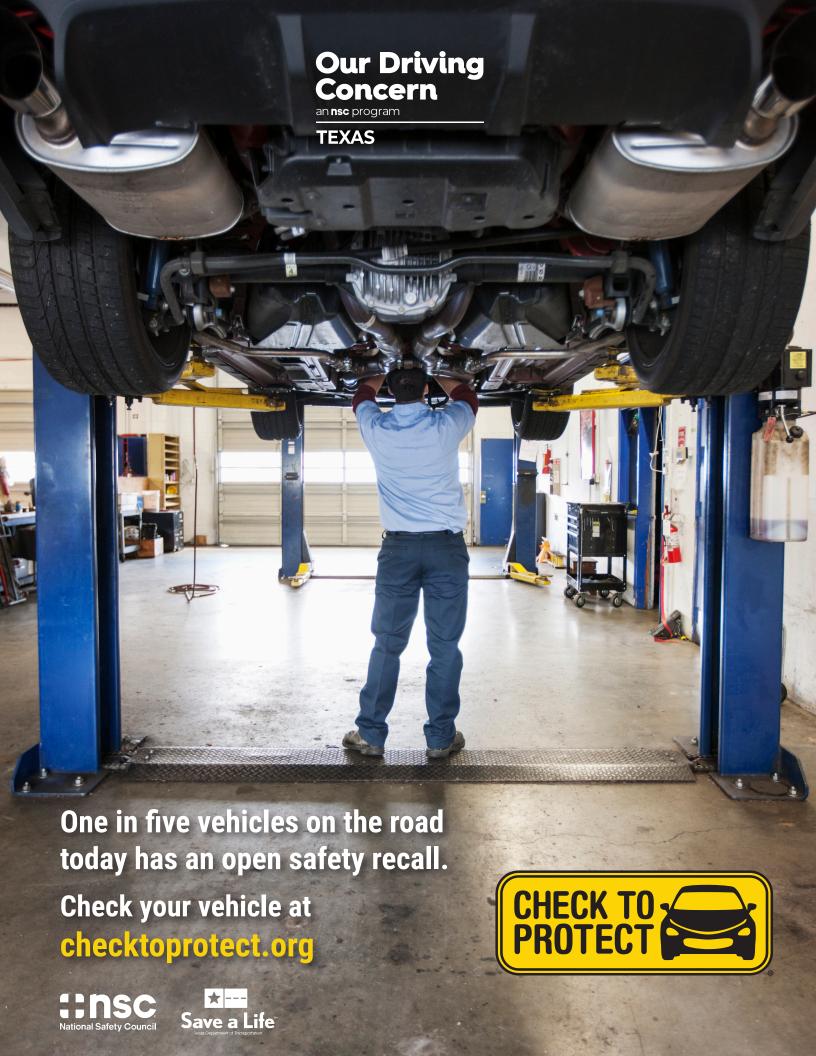

### March 2024

Save a Life

S M T W F F S 1 2 2 3 4 5 6 6 7 8 9 10 11 12 13 14 15 16 17 18 19 20 21 22 23 24 25 26 27 28 29 30

| 18 19 20 21 22 23 24<br>25 26 27 28 29                                   |                                                               |                                                                                            |                             |          |                   | 21 22 23 24 25 26 27<br>28 29 30 |
|--------------------------------------------------------------------------|---------------------------------------------------------------|--------------------------------------------------------------------------------------------|-----------------------------|----------|-------------------|----------------------------------|
| Sunday                                                                   | Monday                                                        | Tuesday                                                                                    | Wednesday                   | Thursday | Friday            | Saturday                         |
|                                                                          | CHCHA                                                         | OOSE WIND IN YOUR IR. NOT WORRY ON YOUR MIND. Check for recalls.  CHECK TO PROTECT PROTECT | Check<br>BEFO<br>you hit to | ORE      | 1                 | 2                                |
| 3                                                                        | VEHICLE SAFETY<br>RECALL WEEK<br>BEGINS (through<br>March 10) | 5                                                                                          | 6                           | 7        | 8                 | 9                                |
| 10<br>RAMADAN BEGINS<br>AT SUNDOWN<br>DAYLIGHT<br>SAVINGS TIME<br>BEGINS | 11                                                            | 12                                                                                         | 13                          | 14       | 15                | 16                               |
| 17<br>ST PATRICK'S DAY<br>Buzzed driving is<br>drunk driving.            | 18                                                            | 19                                                                                         | 20                          | 21       | 22                | 23                               |
| 24                                                                       | 25                                                            | 26                                                                                         | 27                          | 28       | 29<br>GOOD FRIDAY | 30                               |
| EASTER 31                                                                | Carefree tri                                                  |                                                                                            | careful maint               | enance.  |                   |                                  |