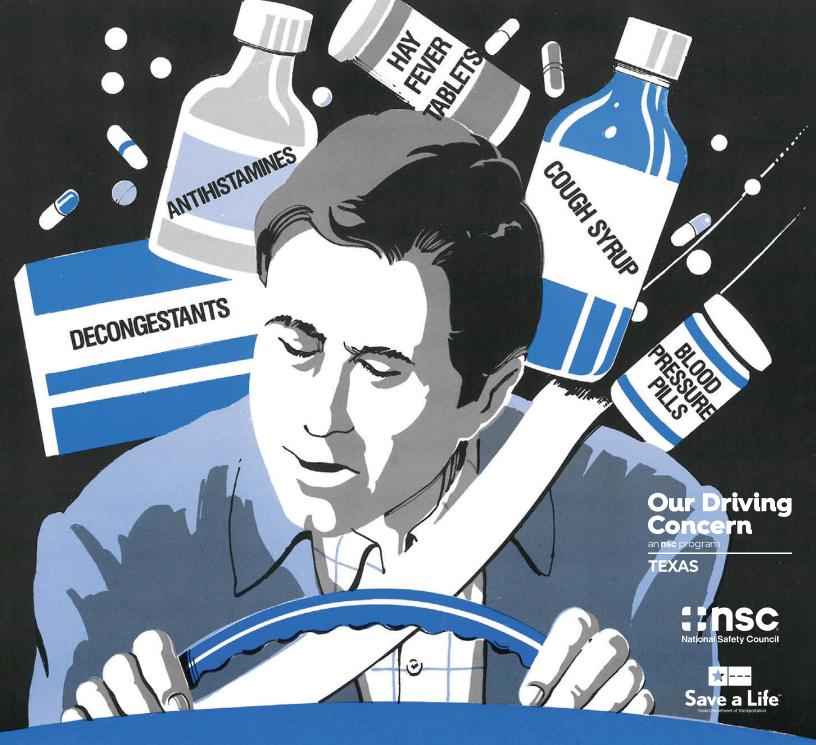

They May Cause Drowsiness!

CHECK THE LABEL BEFORE DRIVING

S M T W T F S 1 2 3 4 5 6 6 7 8 9 10 11 12 13 14 15 16 17 18 19 20

21 22 23 24 25 26 27 28 29 30 31 Our Driving Concern annse program TEXAS