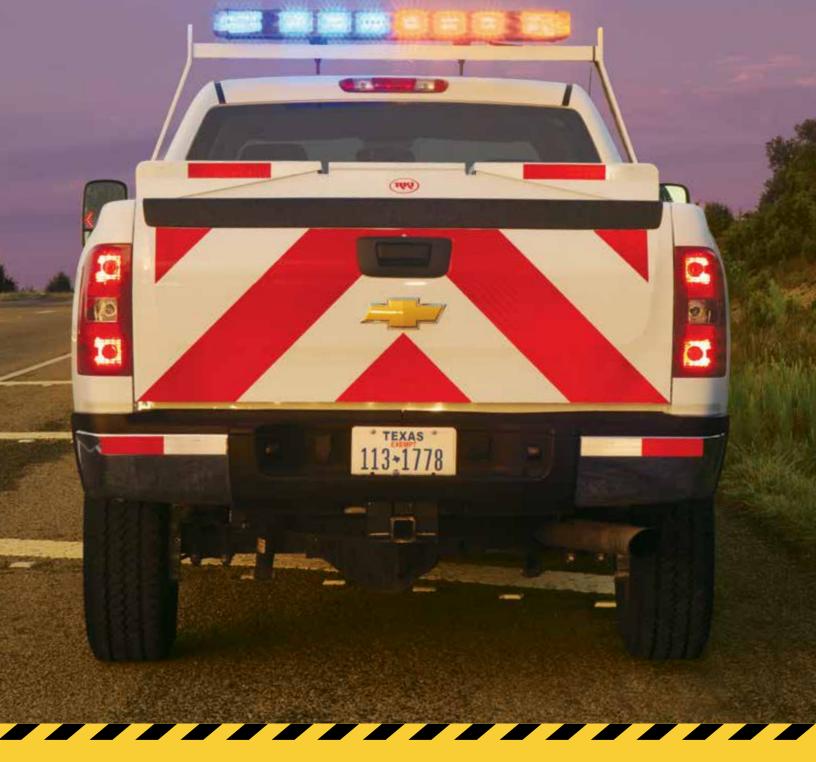

# Move Over or Slow Down. We're Working Here.

#### The Move Over Law

When approaching emergency vehicles, tow trucks, and TxDOT vehicles stopped with flashing lights, change lanes or slow to 20 mph below posted speed limit.

BE SAFE. DRIVE SMART. IXDOI