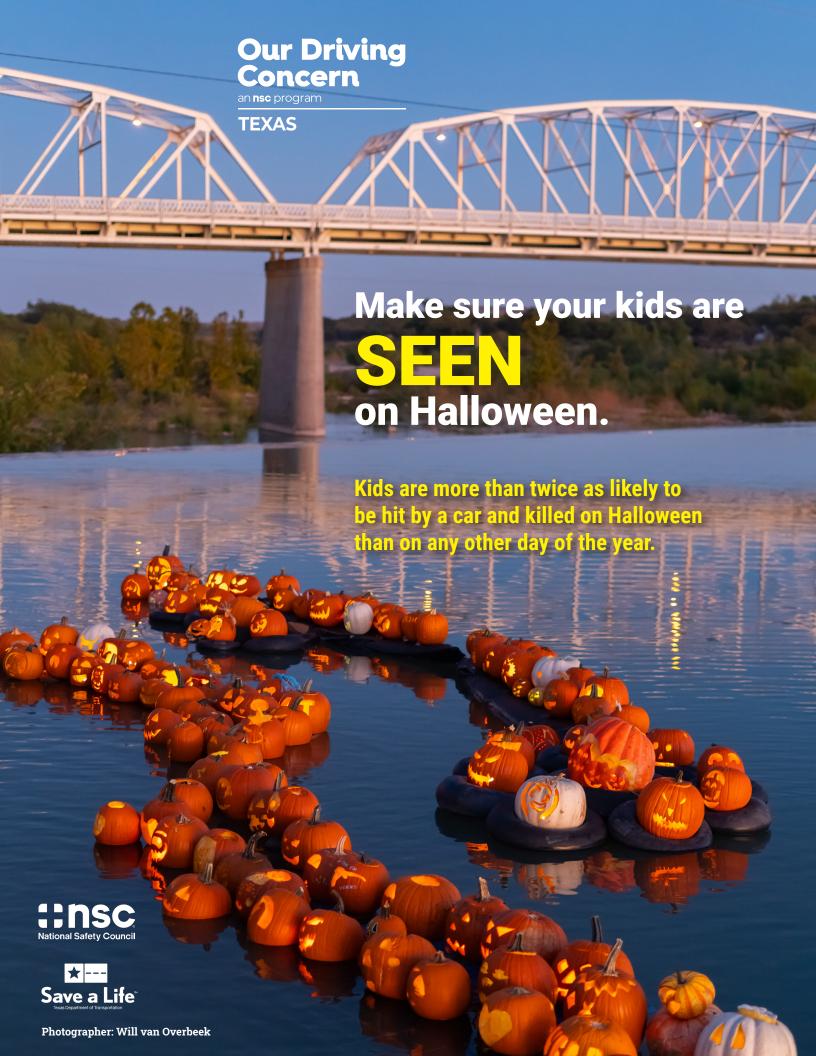

#### National Substance Abuse Prevention Month • Pedestrian Safety Month

| Sunday                                         | Monday                                                          | Tuesday | Wednesday                                                    | Thursday        | Friday                                                                                                                        | Saturday              |
|------------------------------------------------|-----------------------------------------------------------------|---------|--------------------------------------------------------------|-----------------|-------------------------------------------------------------------------------------------------------------------------------|-----------------------|
| EVERY Cis a pedest                             | Photographer:<br>Will van Overbeek                              | 1       | 2 ROSH HASHANA BEGINS AT SUNDOWN NATIONAL WALK TO SCHOOL DAY | 3               | 4                                                                                                                             | 5                     |
| 6                                              | 7                                                               | 8       | 9                                                            | 10              | 11<br>YOM KIPPUR<br>BEGINS AT<br>SUNDOWN                                                                                      | 12                    |
| TEEN DRIVER<br>SAFETY WEEK<br>(through Oct 19) | 14<br>INDIGENOUS<br>PEOPLES DAY                                 | 15      | 16                                                           | 17              | 18                                                                                                                            | 19                    |
| 20                                             | 21<br>NATIONAL<br>SCHOOL BUS<br>SAFETY WEEK<br>(through Oct 25) | 22      | 23                                                           | 24              | 25                                                                                                                            | 26                    |
| 27                                             | 28                                                              | 29      | 30                                                           | 31<br>HALLOWEEN | New Projection: Drivers struck and killed 3,434 pedestrians in the first six months of 2022  18 % 2019 Up 18 % 2019 from 2019 | 2022<br>3,434<br>GHSA |