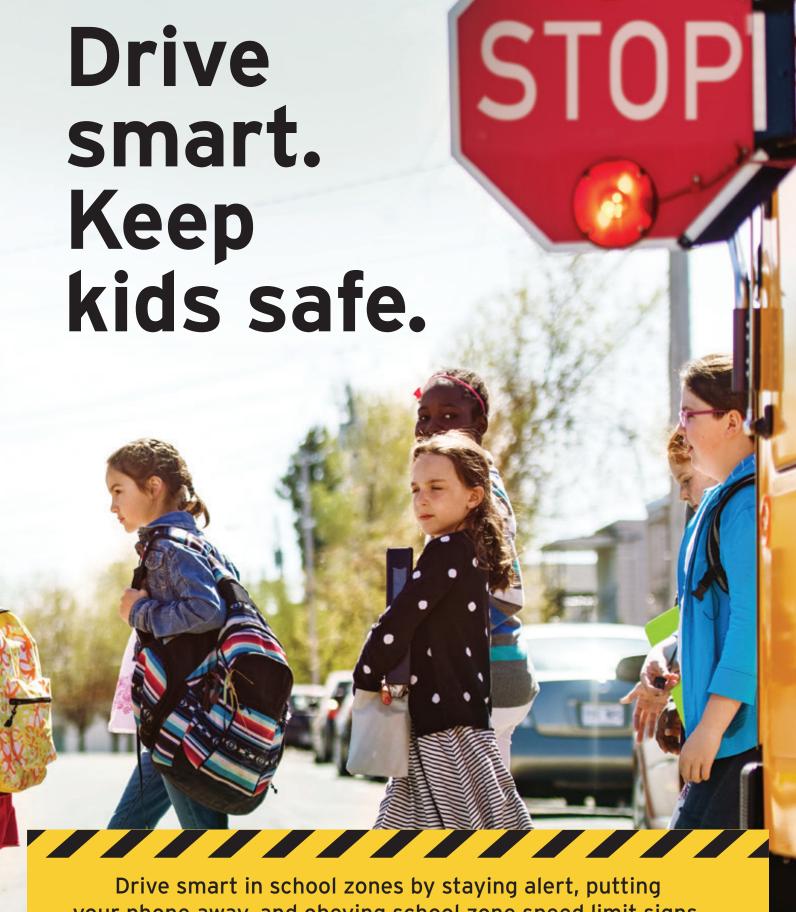

Drive smart in school zones by staying alert, putting your phone away, and obeying school zone speed limit signs. Watch for kids around school buses. Illegally passing a school bus can cost you up to \$1,250.